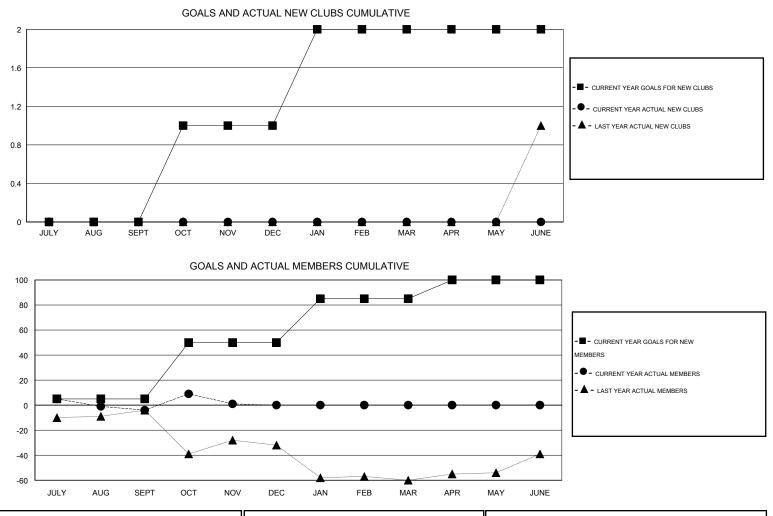

## HAL GRIFFIN GMT.

| GMT: HAL GRIFFIN LOCATION OKLAHON |                  |           |                  |                  | 1A                    |                    |                                     |                    | GMT CA 1         |  |
|-----------------------------------|------------------|-----------|------------------|------------------|-----------------------|--------------------|-------------------------------------|--------------------|------------------|--|
| -                                 |                  | Clubs     |                  |                  | Members               |                    |                                     |                    |                  |  |
| RESULTS FOR 2014-2015             |                  |           |                  |                  | RESULTS FOR 2014-2015 |                    |                                     |                    |                  |  |
| QUARTER                           | NEW CLUB<br>GOAL | NEW CLUBS | DROPPED<br>CLUBS | NET<br>GAIN/LOSS | QUARTER               | NEW MEMBER<br>GOAL | CHARTER AND<br>NEW MEMBERS<br>ADDED | DROPPED<br>MEMBERS | NET<br>GAIN/LOSS |  |
| JULY/AUG/SEPT                     | 0                | 0         | 0                | 0                | JULY/AUG/SEPT         | 5                  | 30                                  | 34                 | -4               |  |
| OCT/NOV/DEC                       | 1                | 0         | 0                | 0                | OCT/NOV/DEC           | 45                 | 24                                  | 19                 | 5                |  |
| JAN/FEB/MAR                       | 1                | 0         | 0                | 0                | JAN/FEB/MAR           | 35                 | 0                                   | 0                  | 0                |  |
| APR/MAY/JUNE                      | 0                | 0         | 0                | 0                | APR/MAY/JUNE          | 15                 | 0                                   | 0                  | 0                |  |